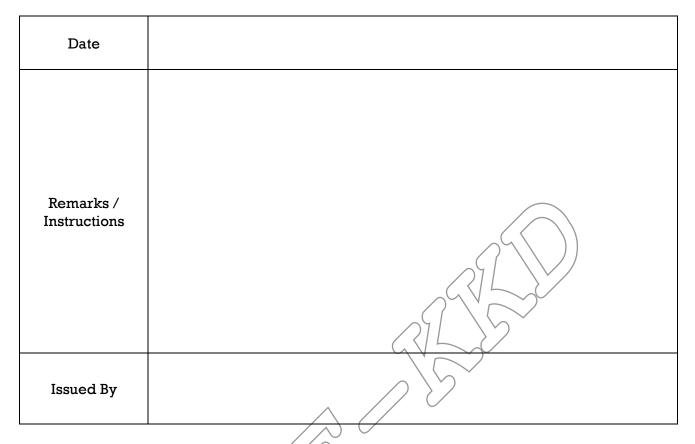

#### STAFF ORDER CUM INSTRUCTIONS REGISTER

Signatures of Concerned:

- Note: 1) All the instructions of the HM shall be intimated through Staff Order cum Instructions Register.
  - 2) All the Authorities should note their visit remarks / instructions in the Staff Order cum Instructions Register.
  - 3) All the individuals who concerned with remarks / instructions shall be signed in the Register.
  - 4) The HM shall record the implementation details of the visit remarks / instructions of the authorities.
  - 5) The HM shall take the counter signature of the Inspecting Officer once in every two months in the Register.
  - 6) The Inspecting Officer shall review the implementation of remarks / instructions noted in the Register.