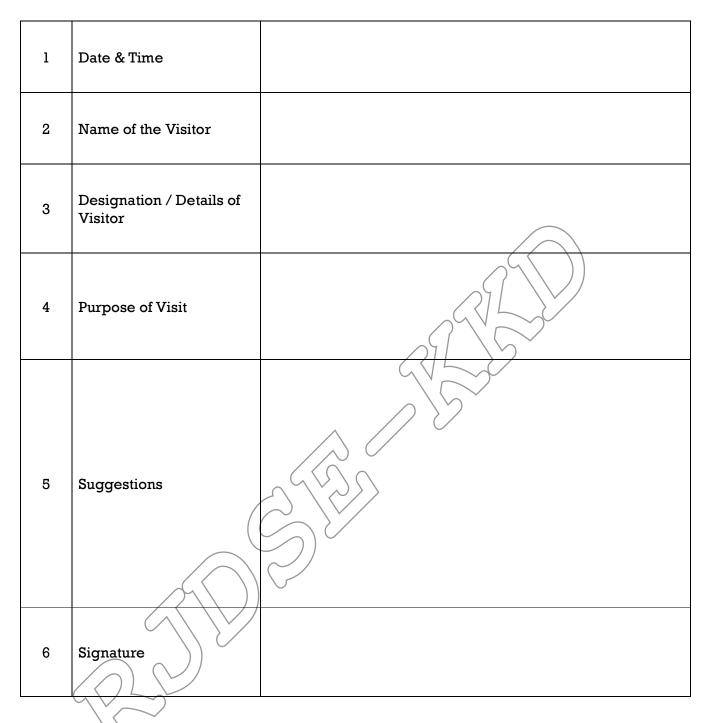

Note: 1) Visitors Register shall be used for all Visitors except the Authorities.

2) The Authorities shall only note their remarks / instructions in Office Order cum Instructions Register.